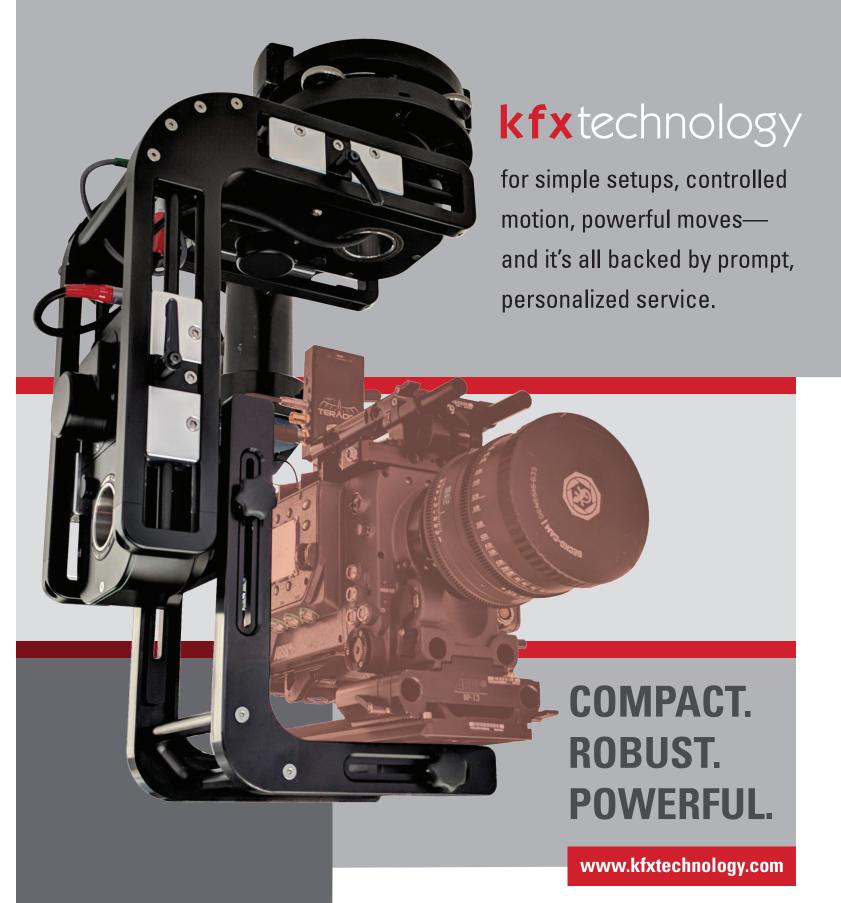

## KFX AURORA MINI CAMERA REMOTE HEAD

# KFX AURORA MINI CAMERA REMOTE HEAD

### **Specifications:**

- > Weight: 9kg
- > Payload: 25kg
- > Speed: 120 degrees/sec
- > Rotation: 720 degrees
- > Power: 24-36V DC
- > Handwheels + Panbar + Joystick

141 Flushing Ave, Building 77, Suite 1204 Brooklyn, NY, 11205 USA