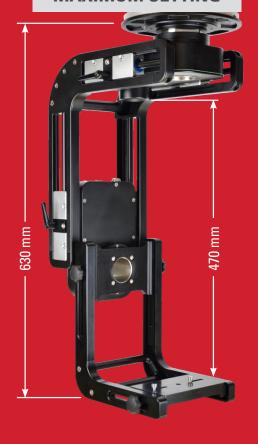

#### **MAXIMUM SETTING**

- > Pan/Tilt Speed 120 deg/sec
- > Pan/Tilt speed and damping adjustable via rotary knobs on the control console
- > Pan and Tilt direction set via switches for direction and neutral
- > Hand wheel, pan bar or optional joystick/pan and tilt operation
- > Easily set limits and feathering for limits
- > Underslung full extension space for camera is 56cm
- > Underslung fully closed space for camera is 36cm