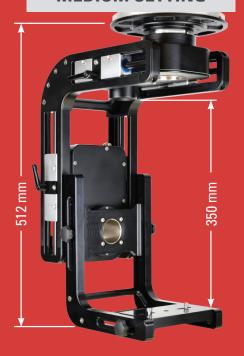

## KFX AURORA MINI CAMERA REMOTE HEAD



# KFX AURORA MINI CAMERA REMOTE HEAD

#### **MINIMUM SETTING**



#### **MEDIUM SETTING**



#### **MAXIMUM SETTING**



- > Pan/Tilt Speed 120 deg/sec
- > Pan/Tilt speed and damping adjustable via rotary knobs on the control console
- > Pan and Tilt direction set via switches for direction and neutral
- > Hand wheel, pan bar or optional joystick/pan and tilt operation
- > Easily set limits and feathering for limits
- > Underslung full extension space for camera is 56cm
- > Underslung fully closed space for camera is 36cm

### **Specifications:**

- > Weight: 9kg
- > Payload: 25kg
- > Speed: 120 degrees/sec
- > Rotation: 720 degrees
- > Power: 24-36V DC
- > Handwheels + Panbar + Joystick



141 Flushing Ave, Building 77, Suite 1204 Brooklyn, NY, 11205 USA

USA: +1 718 369 0289 | sales@kfxtechnology.com