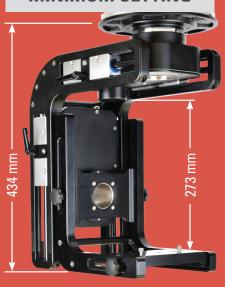

## KFX AURORA MINI CAMERA REMOTE HEAD



# KFX AURORA MINI CAMERA REMOTE HEAD

#### **MINIMUM SETTING**



#### **MEDIUM SETTING**



#### **MAXIMUM SETTING**



- > Pan/Tilt Speed 120 deg/sec
- > Pan/Tilt speed and damping adjustable via rotary knobs on the control console
- > Pan and Tilt direction set via switches for direction and neutral
- > Hand wheel, pan bar or optional joystick/pan and tilt operation
- > Easily set limits and feathering for limits
- > Underslung full extension space for camera is 56cm
- > Underslung fully closed space for camera is 36cm

### **Specifications:**

- > Weight: 9kg
- > Payload: 25kg
- > Speed: 120 degrees/sec
- > Rotation: 720 degrees
- > Power: 24-36V DC
- > Handwheels + Panbar + Joystick



141 Flushing Ave, Building 77, Suite 1204 Brooklyn, NY, 11205 USA

USA: +1 718 369 0289 | sales@kfxtechnology.com